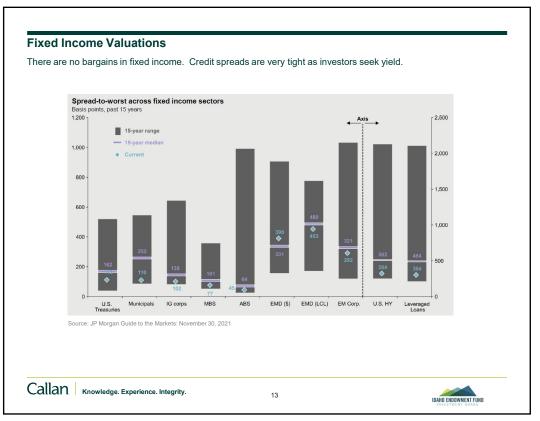

S. Fixed              | U.S. Fixed       | International       | Real Estate             | Real Estat            |
|                      |                     |                      | Income                  |                     | Income              | Income                  |                      |                      | Income                  | Income           |                     |                         |                       |
| 1.38%                | -45.52%             | -30.40%              | 6.54%                   | -13.71%             | 4.21%               | -2.02%                  | -3.87%               | -5.66%               | 2.65%                   | 3.54%            | -14.20%             | 4.39%                   | 0.34%                 |