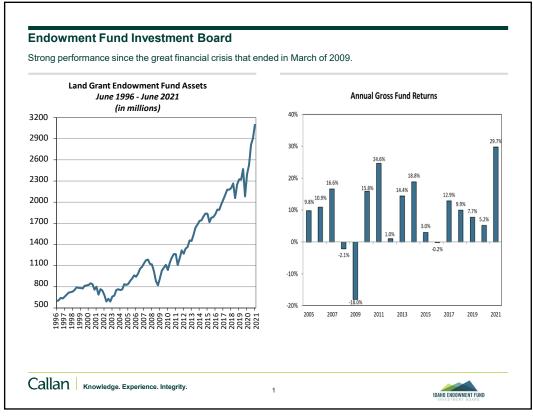

| 2007                 | 2008                | 2009                 | 2010                    | 2011                | 2012                | 2013                    | 2014                 | 2015                 | 2016                    | 2017             | 2018                | 2019                    | 2020                  |
|----------------------|---------------------|----------------------|-------------------------|---------------------|---------------------|-------------------------|----------------------|----------------------|-------------------------|------------------|---------------------|-------------------------|-----------------------|
| International        | U.S. Fixed          | International        | US Small-               | Real Estate         | US Small-           |