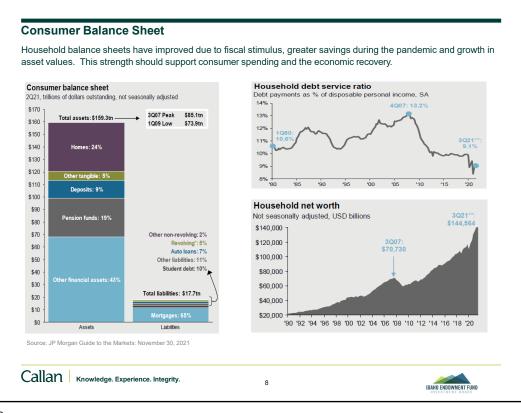

onal        | U.S. Fixed              | U.S. Fixed       | International       | Real Estate             | Real Estat            |
|                      |                     |                      | Income                  |                     | Income              | Income                  |                      |                      | Income                  | Income           |                     |                         |                       |
| 1.38%                | -45.52%             | -30.40%              | 6.54%                   | -13.71%             | 4.21%               | -2.02%                  | -3.87%               | -5.66%               | 2.65%                   | 3.54%            | -14.20%             | 4.39%                   | 0.34%                 |