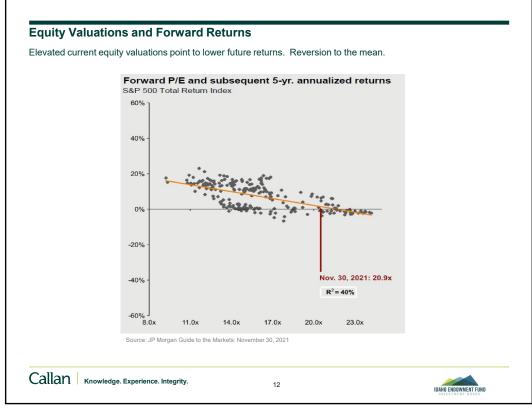

| U.S. Fixed              | U.S. Fixed       | International       | Real Estate             | Real Estat            |
|                      |                     |                      | Income                  |                     | Income              | Income                  |                      |                      | Income                  | Income           |                     |                         |                       |
| 1.38%                | -45.52%             | -30.40%              | 6.54%                   | -13.71%             | 4.21%               | -2.02%                  | -3.87%               | -5.66%               | 2.65%                   | 3.54%            | -14.20%             | 4.39%                   | 0.34%                 |