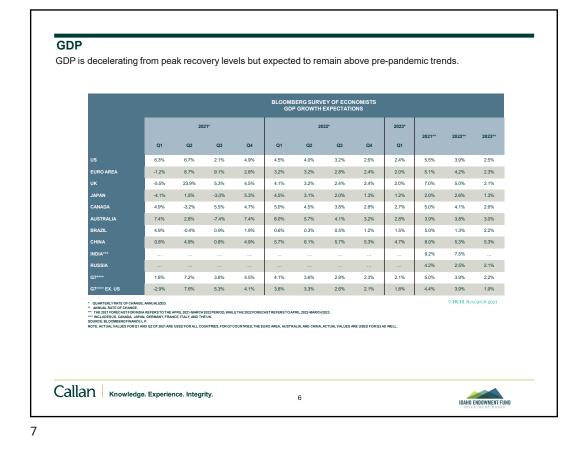

national        | U.S. Fixed              | U.S. Fixed       | International       | Real Estate             | Real Estat            |
|                      |                     |                      | Income                  |                     | Income              | Income                  |                      |                      | Income                  | Income           |                     |                         |                       |
| 1.38%                | -45.52%             | -30.40%              | 6.54%                   | -13.71%             | 4.21%               | -2.02%                  | -3.87%               | -5.66%               | 2.65%                   | 3.54%            | -14.20%             | 4.39%                   | 0.34%                 |