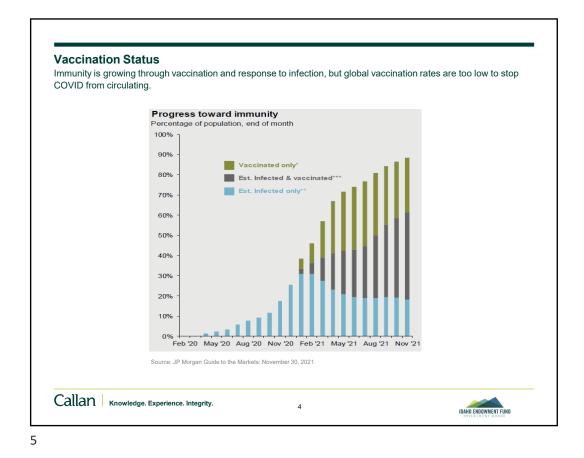

nternational        | U.S. Fixed              | U.S. Fixed       | International       | Real Estate             | Real Estat            |
|                      |                     |                      | Income                  |                     | Income              | Income                  |                      |                      | Income                  | Income           |                     |                         |                       |
| 1.38%                | -45.52%             | -30.40%              | 6.54%                   | -13.71%             | 4.21%               | -2.02%                  | -3.87%               | -5.66%               | 2.65%                   | 3.54%            | -14.20%             | 4.39%                   | 0.34%                 |