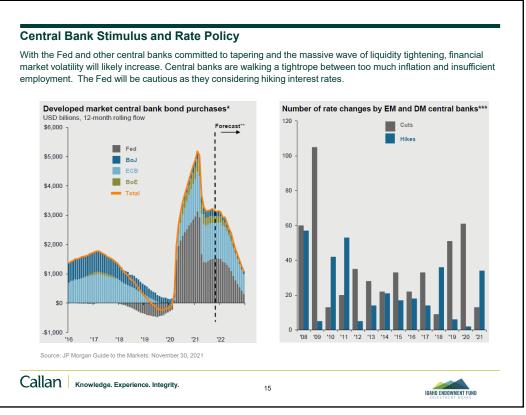

ed              | U.S. Fixed       | International       | Real Estate             | Real Estat            |
|                      |                     |                      | Income                  |                     | Income              | Income                  |                      |                      | Income                  | Income           |                     |                         |                       |
| 1.38%                | -45.52%             | -30.40%              | 6.54%                   | -13.71%             | 4.21%               | -2.02%                  | -3.87%               | -5.66%               | 2.65%                   | 3.54%            | -14.20%             | 4.39%                   | 0.34%                 |