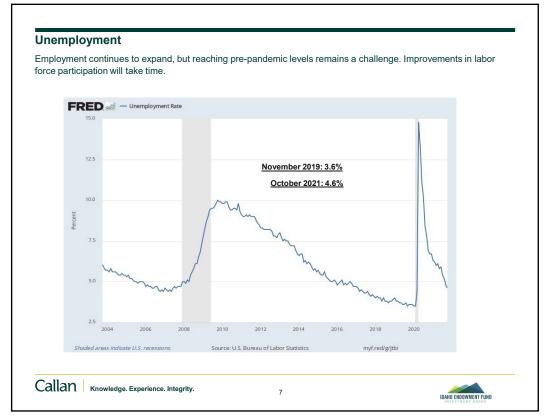

tional        | U.S. Fixed              | U.S. Fixed       | International       | Real Estate             | Real Estat            |
|                      |                     |                      | Income                  |                     | Income              | Income                  |                      |                      | Income                  | Income           |                     |                         |                       |
| 1.38%                | -45.52%             | -30.40%              | 6.54%                   | -13.71%             | 4.21%               | -2.02%                  | -3.87%               | -5.66%               | 2.65%                   | 3.54%            | -14.20%             | 4.39%                   | 0.34%                 |