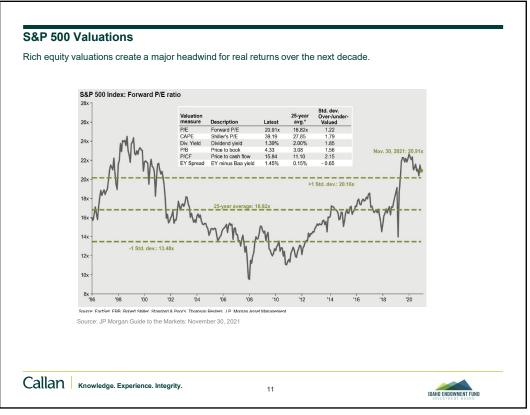

| U.S. Fixed              | U.S. Fixed       | International       | Real Estate             | Real Estat            |
|                      |                     |                      | Income                  |                     | Income              | Income                  |                      |                      | Income                  | Income           |                     |                         |                       |
| 1.38%                | -45.52%             | -30.40%              | 6.54%                   | -13.71%             | 4.21%               | -2.02%                  | -3.87%               | -5.66%               | 2.65%                   | 3.54%            | -14.20%             | 4.39%                   | 0.34%                 |