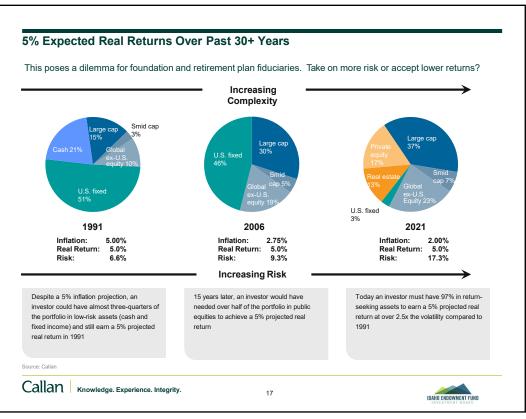

| U.S. Fixed       | International       | Real Estate             | Real Estat            |
|                      |                     |                      | Income                  |                     | Income              | Income                  |                      |                      | Income                  | Income           |                     |                         |                       |
| 1.38%                | -45.52%             | -30.40%              | 6.54%                   | -13.71%             | 4.21%               | -2.02%                  | -3.87%               | -5.66%               | 2.65%                   | 3.54%            | -14.20%             | 4.39%                   | 0.34%                 |