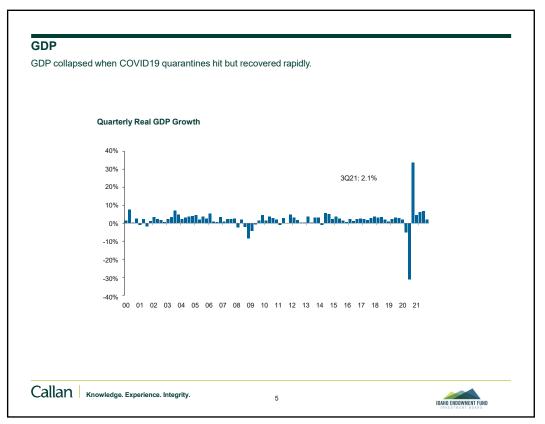

ernational        | U.S. Fixed              | U.S. Fixed       | International       | Real Estate             | Real Estat            |
|                      |                     |                      | Income                  |                     | Income              | Income                  |                      |                      | Income                  | Income           |                     |                         |                       |
| 1.38%                | -45.52%             | -30.40%              | 6.54%                   | -13.71%             | 4.21%               | -2.02%                  | -3.87%               | -5.66%               | 2.65%                   | 3.54%            | -14.20%             | 4.39%                   | 0.34%                 |